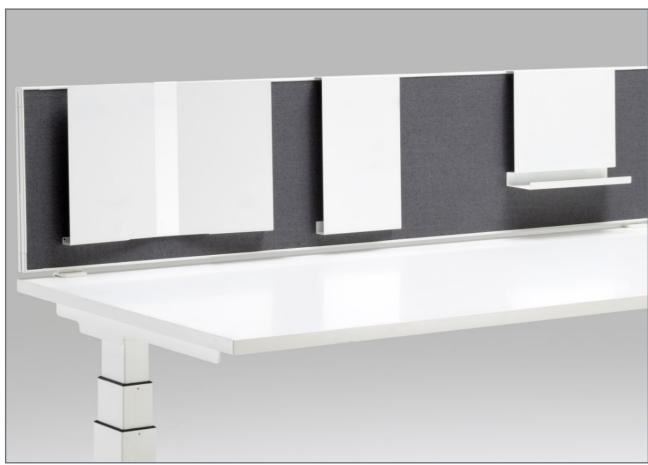

# V28 Screen

Immediately after installation of a V28 Screen arrangement, the acoustic effect on the environment is noticeable and improved working conditions are guaranteed.

Ending unit

1) Stabilising foot

2) Leg base

- 6 -

3) Levellers

Connection units

1) Leg base

2) Levellers

Quick and easy assembly was an essential aspect of the V28 Screen design. The tool-free connector range guarantees a quick assembly and disassembly of the screens.

# V28 Accessories

The V28 accessories enable the individual organisation of the workplace, are placesaving and suitable for all V28 elements.

V28 accessories are directly hooked into the aluminium profile and therefore their positioning can be freely selected.

Whether paper or stationary, the V28 accessories offer the right solution for every requirement – even a tablet computer can be neatly stowed.

#### Whiteboard-compatible accessories

The application of a whiteboard-compatible coating makes it possible to write on the V28 accessories. Furthermore all accessories can be used as a magnet board.

1) A4 storage high