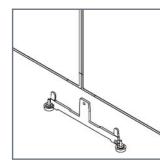

# V28 Screen

Immediately after installation of a V28 Screen arrangement, the acoustic effect on the environment is noticeable and improved working conditions are guaranteed.

Ending unit

1) Stabilising foot

2) Leg base

- 6 -

3) Levellers

Connection units

1) Leg base

2) Levellers

Quick and easy assembly was an essential aspect of the V28 Screen design. The tool-free connector range guarantees a quick assembly and disassembly of the screens.