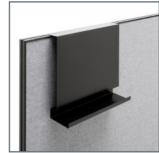

#### Whiteboard-compatible accessories

The application of a whiteboard-compatible coating makes it possible to write on the V28 accessories. Furthermore all accessories can be used as a magnet board.

1) A4 storage high

2) A4 double storage

- 14 -