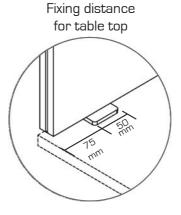

#### Technical product specifications

Fixing distance for table top

Fixing clamp set for top thicknesses between 10 - 40 mm

-10-