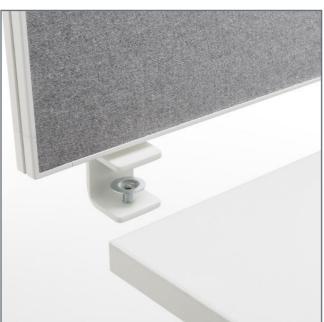

**Assembly in a jiffy** The V28 Board simply slides on the table clamp plug-in brackets . The clamps are fastened to the desk top with clamping screws (one per clamp).

A vast choice of powder coating and fabric colours and finishes stands for a large design scope. Leave the choice to your customers and bring colour in the office environment.

#### Technical product specifications

Fixing clamp set for top thicknesses between 10 - 40 mm

- 9 --8-