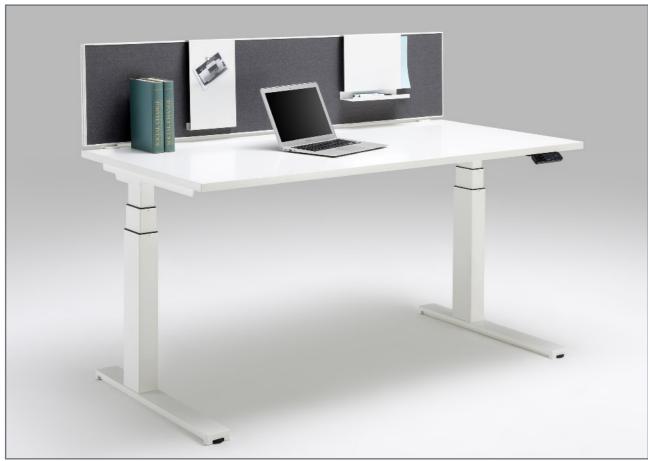

## V28 Board

In order to create a pleasant working environment, everyday disruptive noises can be masked by the targeted application of the V28 elements.

Easy and comfy integration to the workplace. The V28 Board is clamped on the desk top and facilitates intimacy and organisation at the workplace. With an overall height of 348 mm, the V28 board complies with the DIN EN ISO 16534 standard.

**Assembly in a jiffy** The V28 Board simply slides on the table clamp plug-in brackets . The clamps are fastened to the desk top with clamping screws (one per clamp).

A vast choice of powder coating and fabric colours and finishes stands for a large design scope. Leave the choice to your customers and bring colour in the office environment.