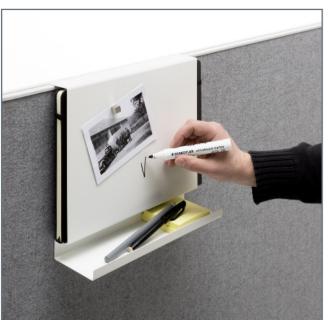

# V28 Organizer

Facilitate the privacy of your workplace with the V28 Organizer: The direct sound is interrupted and the acoustic absorption enables a comfortable working sensation.

As a higher variant of the Board, V28 Organizer is perfectly suited for the visual masking of technical accessories under the desk top. And as the Board variant, V28 Organizer complies with the DIN EN ISO 16534 standard.

#### Quick assembly

With a simple screw fitting (2 screws per clamp), the fixing clamps are fixed to the V28 Organizer. The clamps are fastened to the desk top with clamping screws (one per clamp).

A multitude of organisation accessories is available for the V28 Organizer range. The connection and combination with other elements of the V28 space system leads to an efficient and harmonious result.