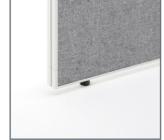

# V28 Screen

Immediately after installation of a V28 Screen arrangement, the acoustic effect on the environment is noticeable and improved working conditions are guaranteed.

Ending unit

1) Stabilising foot

2) Leg base

- 6 -

3) Levellers

Connection units

1) Leg base

2) Levellers

Quick and easy assembly was an essential aspect of the V28 Screen design. The tool-free connector range guarantees a quick assembly and disassembly of the screens.