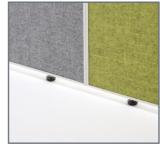

# V28 Screen

Immediately after installation of a V28 Screen arrangement, the acoustic effect on the environment is noticeable and improved working conditions are guaranteed.

Ending unit

1) Stabilising foot

2) Leg base

- 6 -

3) Levellers

Connection units

1) Leg base

2) Levellers

Quick and easy assembly was an essential aspect of the V28 Screen design. The tool-free connector range guarantees a quick assembly and disassembly of the screens.