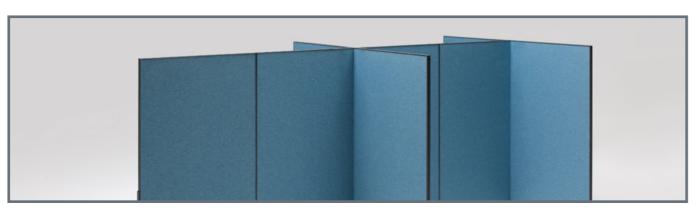

# V28 Screen

Immediately after installation of a V28 Screen arrangement, the acoustic effect on the environment is noticeable and improved working conditions are guaranteed.

Ending unit

1) Stabilising foot

2) Leg base

- 6 -

3) Levellers

Connection units

1) Leg base

2) Levellers

Quick and easy assembly was an essential aspect of the V28 Screen design. The tool-free connector range guarantees a quick assembly and disassembly of the screens.

# V28 Linking

The clever V28 linking technique makes it easy to connect screens and to combine them into endless configurations.

Form and function were key aspects in the design of the V28 linking elements. The aesthetically appealing Linking column of the V28 space system offer a wide scope of configuration possibilities. The easy and quick assembly is a strong asset of the system.

#### Connecting column

The connecting column can be used for linear, 90° L-shaped, T-shaped or even X-shaped connections for up to 4 Screens.

- 12 -