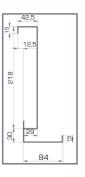

-7-

Technical product specifications

#### Technical product specifications

Fixing clamp set for top thicknesses between 10 - 40 mm

- 9 --8-

#### Technical product specifications

Fixing distance for table top

Fixing clamp set for top thicknesses between 10 - 40 mm

-10-