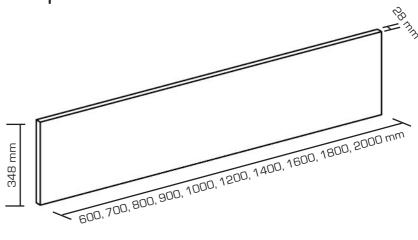

-7-

Technical product specifications

## V28 Board

In order to create a pleasant working environment, everyday disruptive noises can be masked by the targeted application of the V28 elements.

Easy and comfy integration to the workplace. The V28 Board is clamped on the desk top and facilitates intimacy and organisation at the workplace. With an overall height of 348 mm, the V28 board complies with the DIN EN ISO 16534 standard.