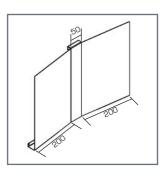

#### Connecting column

The connecting column can be used for linear, 90° L-shaped, T-shaped or even X-shaped connections for up to 4 Screens.

- 12 -