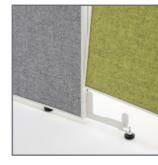

# V28 Screen

Immediately after installation of a V28 Screen arrangement, the acoustic effect on the environment is noticeable and improved working conditions are guaranteed.

Ending unit

1) Stabilising foot

2) Leg base

- 6 -

3) Levellers

Connection units

1) Leg base

2) Levellers

Quick and easy assembly was an essential aspect of the V28 Screen design. The tool-free connector range guarantees a quick assembly and disassembly of the screens.