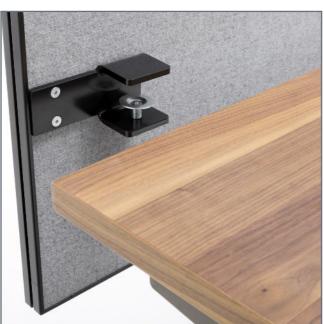

**Assembly in a jiffy** The V28 Board simply slides on the table clamp plug-in brackets . The clamps are fastened to the desk top with clamping screws (one per clamp).

A vast choice of powder coating and fabric colours and finishes stands for a large design scope. Leave the choice to your customers and bring colour in the office environment.

#### Technical product specifications

Fixing clamp set for top thicknesses between 10 - 40 mm

- 9 --8-