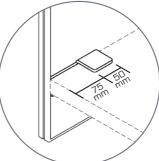

#### Technical product specifications

Fixing distance for table top

Fixing clamp set for top thicknesses between 10 - 40 mm

-10-