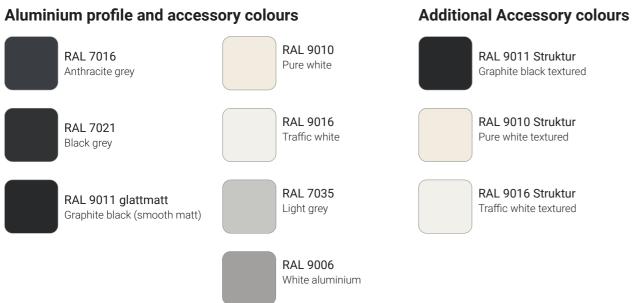

#### 5) Multiple finishes

The acoustical modules dispose of powder coated aluminium profiles which are available in a vast range of colours. Customised design requirements can be solved easily and individually.

# V28 - Finishes and fabric variants

The acoustic modules come with powder coated aluminium profiles and the multiple padding variants offer a vast choice.

As experience has shown, scanned finishes don't reflect the brilliance and surface texture of the original. Please ask us for original samples. Customary colour variations are standard.