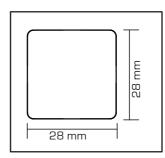

#### Technical product specifications

Fixing distance for table top

Fixing clamp set for top thicknesses between 10 - 40 mm

-10-