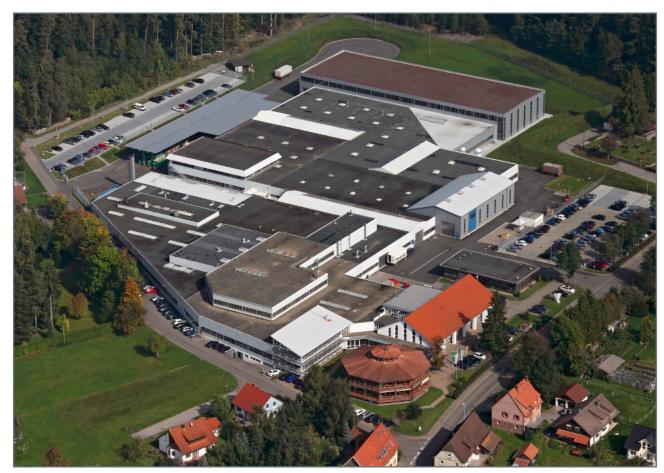

# Veyhl - Intersectoral metal competence

Whether development partner or contract manufacturer: Veyhl offers the solution.

In Zwerenberg, a small village in the Black Forest, Veyhl manufactures and develops metal components and complex product ranges with a team of over 520 employees.

Since its **foundation in 1951**, the mediumsized supplier grew steadily and today supplies customers of different sectors worldwide. The competence spectrum ranges from the development, design and engineering of products to batch production and assembly. Since 2004 Veyhl GmbH is part of the Nordwest Industrie Holding. To date Veyhl is also established all over the world.