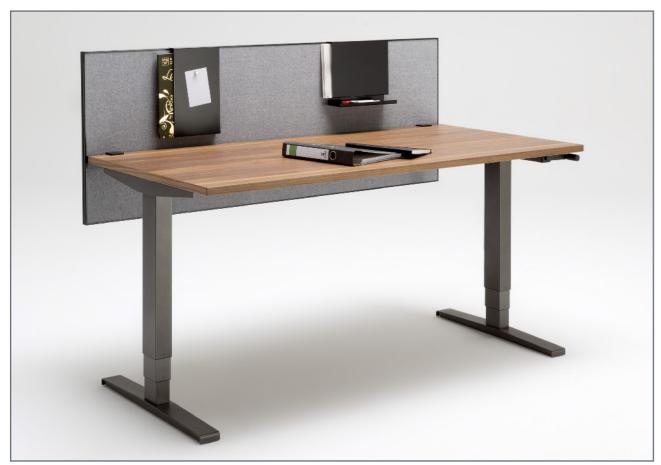

# V28 Screen

Immediately after installation of a V28 Screen arrangement, the acoustic effect on the environment is noticeable and improved working conditions are guaranteed.

Ending unit

1) Stabilising foot

## V28 Board

In order to create a pleasant working environment, everyday disruptive noises can be masked by the targeted application of the V28 elements.

Easy and comfy integration to the workplace. The V28 Board is clamped on the desk top and facilitates intimacy and organisation at the workplace. With an overall height of 348 mm, the V28 board complies with the DIN EN ISO 16534 standard.

# V28 Organizer

Facilitate the privacy of your workplace with the V28 Organizer: The direct sound is interrupted and the acoustic absorption enables a comfortable working sensation.

As a higher variant of the Board, V28 Organizer is perfectly suited for the visual masking of technical accessories under the desk top. And as the Board variant, V28 Organizer complies with the DIN EN ISO 16534 standard.