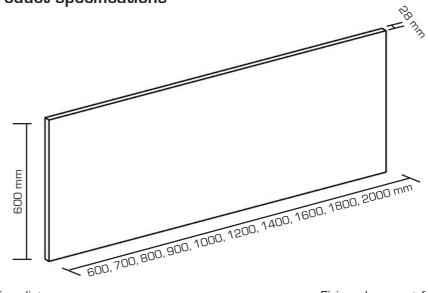

ace with the V28 Organizer: The direct sound is interrupted and the acoustic absorption enables a comfortable working sensation.





As a higher variant of the Board, V28 Organizer is perfectly suited for the visual masking of technical accessories under the desk top. And as the Board variant, V28 Organizer complies with the DIN EN ISO 16534 standard.

#### Quick assembly

With a simple screw fitting (2 screws per clamp), the fixing clamps are fixed to the V28 Organizer. The clamps are fastened to the desk top with clamping screws (one per clamp).



A multitude of organisation accessories is available for the V28 Organizer range. The connection and combination with other elements of the V28 space system leads to an efficient and harmonious result.

#### Technical product specifications



Fixing distance for table top



Fixing clamp set for top thicknesses between 10 - 40 mm



-10-

## **V28** Duo

Not only as a visual protection but also because of its acoustic aspects being a **class A planar absorber**, V28 Duo is unbeatable.





The V28 space system not only fulfils the requirements of individual workstation Layouts but also offers an ideal solution for back to back configurations. As all other V28 variants, V28 Duo comes with a wide range of organisation tools.

For all standard Veyhl back to back platform configurations, we offer the right V28 Duo solution, with adapted screen heights, widths and clamping devices.

# V28 Linking

The clever V28 linking technique makes it easy to connect screens and to combine them into endless configurations.



Form and function