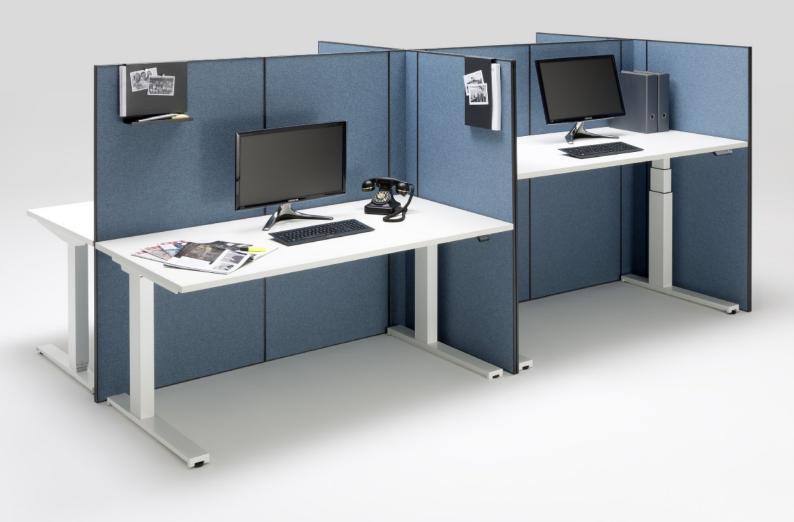

# V28 Modular and versatile

The elegant V28 space system acts as a visual and acoustical protection. The different variants respond to the manifold application requirements.

# screen

# board

# organizer