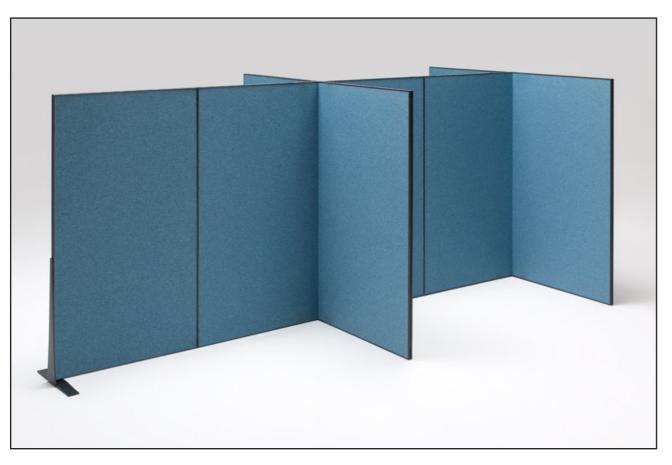

# V28 Modular and versatile

The elegant V28 space system acts as a visual and acoustical protection. The different variants respond to the manifold application requirements.

# screen

# board

# organizer

# V28 Screen

Immediately after installation of a V28 Screen arrangement, the acoustic effect on the environment is noticeable and improved working conditions are guaranteed.

Ending unit

1) Stabilising foot