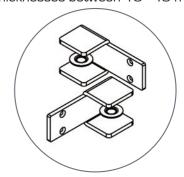

# V28 Linking

The clever V28 linking technique makes it easy to connect screens and to combine them into endless configurations.

Form and function were key aspects in the design of the V28 linking elements. The aesthetically appealing Linking column of the V28 space system offer a wide scope of configuration possibilities. The easy and quick assembly is a strong asset of the system.

#### Connecting column

The connecting column can be used for linear, 90° L-shaped, T-shaped or even X-shaped connections for up to 4 Screens.

- 12 -