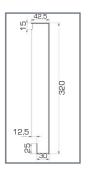

#### Technical product specifications

Fixing clamp set for top thicknesses between 10 - 40 mm

- 9 --8-

#### Technical product specifications

Fixing distance for table top

Fixing clamp set for top thicknesses between 10 - 40 mm

-10-