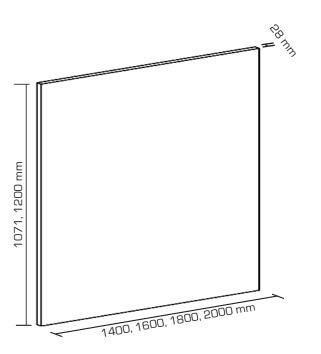

ing areas. The possible application as board, organizer or screen assure optimum acoustics.

As planar absorber (---), the V28 space systems obtains a class A score (aw 0,95), but also as screen (--) the acoustic characteristics are convincing with a class C score (aw0,60).



- 4 -

# V28 Screen

Immediately after installation of a V28 Screen arrangement, the acoustic effect on the environment is noticeable and improved working conditions are guaranteed.



Ending unit



1) Stabilising foot

2) Leg base



- 6 -

3) Levellers

Connection units



1) Leg base



2) Levellers





Quick and easy assembly was an essential aspect of the V28 Screen design. The tool-free connector range guarantees a quick assembly and disassembly of the screens.





-7-



Technical product specifications





## V28 Board

In order to create a pleasant working environment, everyday disruptive noises can be masked by the targeted application of the V28 elements.





Easy and comfy integration to the workplace. The V28 Board is clamped on the desk top and facilitates intimacy and organisation at the workplace. With an overall height of 348 mm, the V28 board complies with the DIN EN ISO 16534 standard.

**Assembly in a jiffy** The V28 Board simply slides on the table clamp plug-in brackets . The clamps are fastened to the desk top with clamping screws (one per clamp).



A vast choice of powder coating and fabric colours and finishes stands for a large design scope. Leave the choice to your customers and bring colour in the office environment.

#### Technical product specifications





Fixing