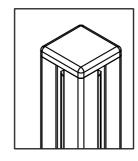

# V28 Linking

The clever V28 linking technique makes it easy to connect screens and to combine them into endless configurations.

Form and function were key aspects in the design of the V28 linking elements. The aesthetically appealing Linking column of the V28 space system offer a wide scope of configuration possibilities. The easy and quick assembly is a strong asset of the system.

#### Connecting column

The connecting column can be used for linear, 90° L-shaped, T-shaped or even X-shaped connections for up to 4 Screens.

- 12 -