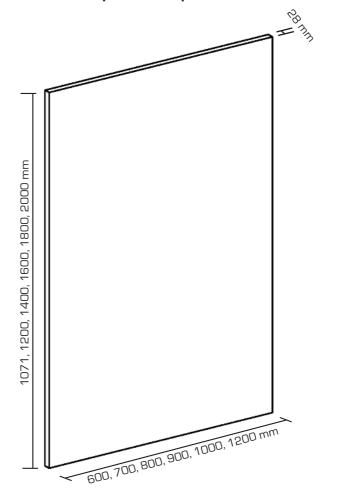

eting areas. The possible application as board, organizer or screen assure optimum acoustics.

As planar absorber (---), the V28 space systems obtains a class A score (aw 0,95), but also as screen (--) the acoustic characteristics are convincing with a class C score (aw0,60).



- 4 -

# V28 Screen

Immediately after installation of a V28 Screen arrangement, the acoustic effect on the environment is noticeable and improved working conditions are guaranteed.



Ending unit



1) Stabilising foot

2) Leg base



- 6 -

3) Levellers

Connection units



1) Leg base



2) Levellers





Quick and easy assembly was an essential aspect of the V28 Screen design. The tool-free connector range guarantees a quick assembly and disassembly of the screens.





-7-



Technical product specifications





## V28 Board

In order to create a pleasant working environment, everyday disruptive noises can be masked by the targeted application of the V28 elements.





Easy and comfy integration to the workplace. The V28 Board is clamped on the desk top and facilitates intimacy and organisation at the workplace. With an overall height of 348 mm, the V28 board complies with the DIN EN ISO 16534 standard.

**Assembly in a jiffy** The V28 Board simply slides on the table clamp plug-in brackets . The clamps are fastened to the desk top with clamping screws (one per clamp).



A vast choice of powder coating and fabric colours and finishes stands for a large design scope. Leave the choice to your customers and bring colour in the office environment.

#### Technical product specifications





Fixin