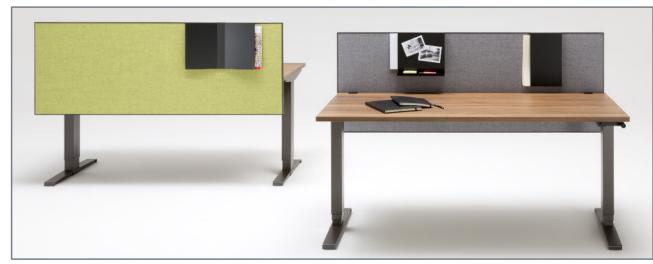

# V28 - Finishes and fabric variants

The acoustic modules come with powder coated aluminium profiles and the multiple padding variants offer a vast choice.

As experience has shown, scanned finishes don't reflect the brilliance and surface texture of the original. Please ask us for original samples. Customary colour variations are standard.