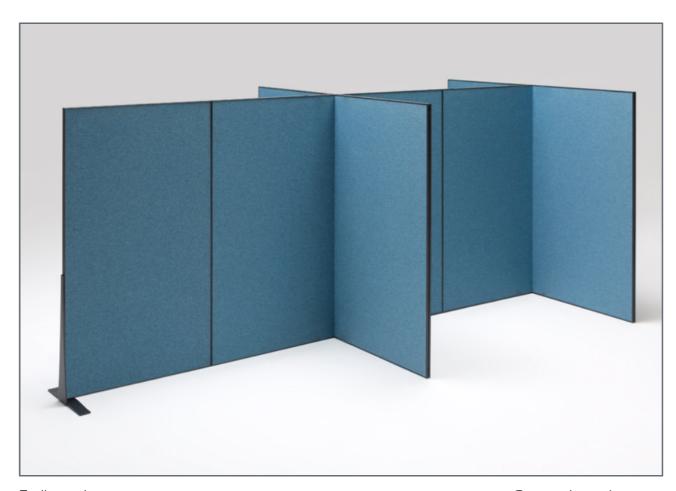

# V28 Linking

The clever V28 linking technique makes it easy to connect screens and to combine them into endless configurations.

Form and function were key aspects in the design of the V28 linking elements. The aesthetically appealing Linking column of the V28 space system offer a wide scope of configuration possibilities. The easy and quick assembly is a strong asset of the system.

#### Connecting column

The connecting column can be used for linear, 90° L-shaped, T-shaped or even X-shaped connections for up to 4 Screens.

- 12 -