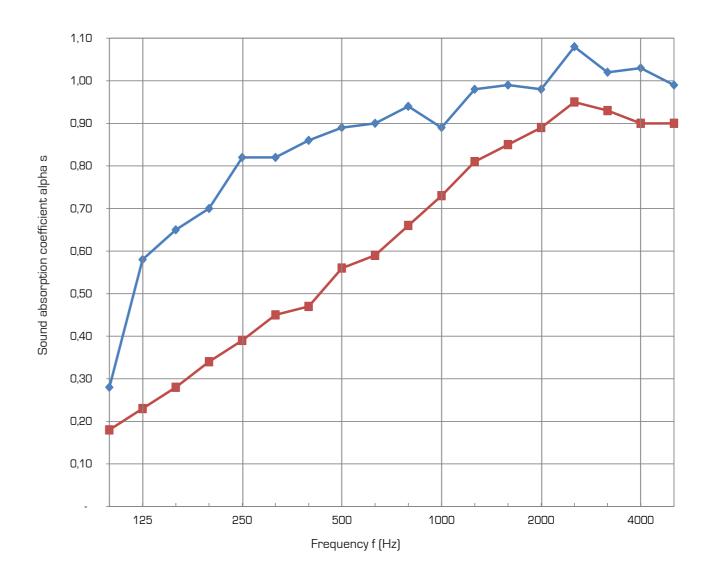

# V28 Acoustic characteristics

The V28 space system has been analysed in the testing laboratory of the Fraunhofer Institute in Stuttgart according to the latest specifications of the DIN EN ISO 354:2003 and DIN EN ISO 11654:1997 standard.

The V28 space system transforms open plan environments with pour acoustics in comfy working zones. Effectively reduce loud background noises and stimulate concentration at the workplace with V28 - as well for the individual workstation as for meeting areas. The possible application as board, organizer or screen assure optimum acoustics.

As planar absorber (---), the V28 space systems obtains a class A score (aw 0,95), but also as screen (--) the acoustic characteristics are convincing with a class C score (aw0,60).

- 4 -