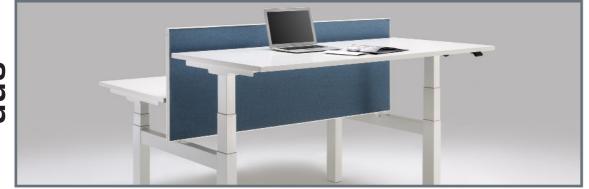

## V28 Board

In order to create a pleasant working environment, everyday disruptive noises can be masked by the targeted application of the V28 elements.

Easy and comfy integration to the workplace. The V28 Board is clamped on the desk top and facilitates intimacy and organisation at the workplace. With an overall height of 348 mm, the V28 board complies with the DIN EN ISO 16534 standard.

**Assembly in a jiffy** The V28 Board simply slides on the table clamp plug-in brackets . The clamps are fastened to the desk top with clamping screws (one per clamp).

A vast choice of powder coating and fabric colours and finishes stands for a large design scope. Leave the choice to your customers and bring colour in the office environment.