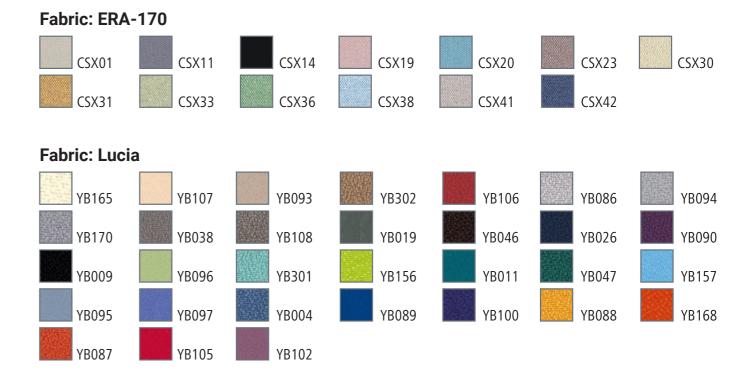

# V28 - Finishes and fabric variants

The acoustic modules come with powder coated aluminium profiles and the multiple padding variants offer a vast choice.

As experience has shown, scanned finishes don't reflect the brilliance and surface texture of the original. Please ask us for original samples. Customary colour variations are standard.