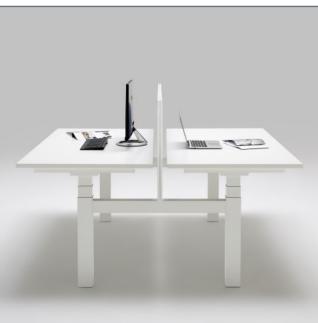

## **V28** Duo

Not only as a visual protection but also because of its acoustic aspects being a **class A planar absorber**, V28 Duo is unbeatable.

The V28 space system not only fulfils the requirements of individual workstation Layouts but also offers an ideal solution for back to back configurations. As all other V28 variants, V28 Duo comes with a wide range of organisation tools.

For all standard Veyhl back to back platform configurations, we offer the right V28 Duo solution, with adapted screen heights, widths and clamping devices.