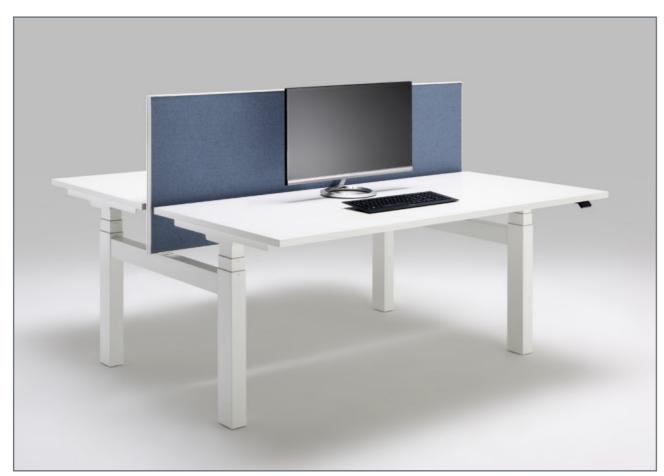

# V28 Screen

Immediately after installation of a V28 Screen arrangement, the acoustic effect on the environment is noticeable and improved working conditions are guaranteed.

Ending unit

1) Stabilising foot

2) Leg base

- 6 -

3) Levellers

Connection units

1) Leg base

2) Levellers

Quick and easy assembly was an essential aspect of the V28 Screen design. The tool-free connector range guarantees a quick assembly and disassembly of the screens.