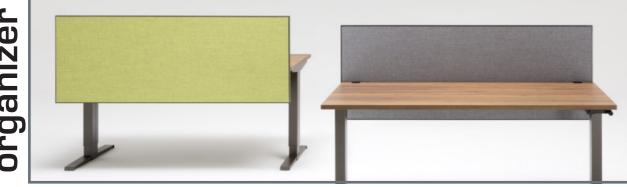

# V28 Organizer

Facilitate the privacy of your workplace with the V28 Organizer: The direct sound is interrupted and the acoustic absorption enables a comfortable working sensation.

As a higher variant of the Board, V28 Organizer is perfectly suited for the visual masking of technical accessories under the desk top. And as the Board variant, V28 Organizer complies with the DIN EN ISO 16534 standard.

#### Quick assembly

With a simple screw fitting (2 screws per clamp), the fixing clamps are fixed to the V28 Organizer. The clamps are fastened to the desk top with clamping screws (one per clamp).

A multitude of organisation accessories is available for the V28 Organizer range. The connection and combination with other elements of the V28 space system leads to an efficient and harmonious result.

#### Technical product specifications

Fixing distance for table top

Fixing clamp set for top thicknesses between 10 - 40 mm

-10-