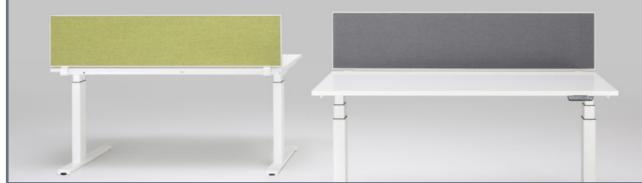

## V28 Board

In order to create a pleasant working environment, everyday disruptive noises can be masked by the targeted application of the V28 elements.

Easy and comfy integration to the workplace. The V28 Board is clamped on the desk top and facilitates intimacy and organisation at the workplace. With an overall height of 348 mm, the V28 board complies with the DIN EN ISO 16534 standard.

**Assembly in a jiffy** The V28 Board simply slides on the table clamp plug-in brackets . The clamps are fastened to the desk top with clamping screws (one per clamp).

A vast choice of powder coating and fabric colours and finishes stands for a large design scope. Leave the choice to your customers and bring colour in the office environment.

#### Technical product specifications

Fixing clamp set for top thicknesses between 10 - 40 mm

- 9 --8-