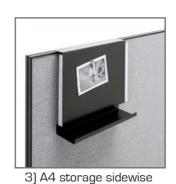

Whether paper or stationary, the V28 accessories offer the right solution for every requirement – even a tablet computer can be neatly stowed.

#### Whiteboard-compatible accessories

The application of a whiteboard-compatible coating makes it possible to write on the V28 accessories. Furthermore all accessories can be used as a magnet board.

1) A4 storage high