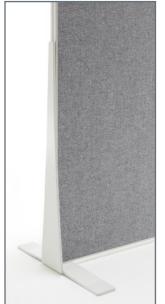

# V28 Screen

Immediately after installation of a V28 Screen arrangement, the acoustic effect on the environment is noticeable and improved working conditions are guaranteed.

Ending unit

1) Stabilising foot

2) Leg base

- 6 -

3) Levellers

Connection units

1) Leg base

2) Levellers

Quick and easy assembly was an essential aspect of the V28 Screen design. The tool-free connector range guarantees a quick assembly and disassembly of the screens.