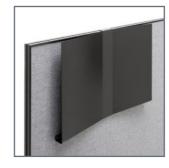

# V28 Organizer

Facilitate the privacy of your workplace with the V28 Organizer: The direct sound is interrupted and the acoustic absorption enables a comfortable working sensation.

As a higher variant of the Board, V28 Organizer is perfectly suited for the visual masking of technical accessories under the desk top. And as the Board variant, V28 Organizer complies with the DIN EN ISO 16534 standard.

#### Quick assembly

With a simple screw fitting (2 screws per clamp), the fixing clamps are fixed to the V28 Organizer. The clamps are fastened to the desk top with clamping screws (one per clamp).

A multitude of organisation accessories is available for the V28 Organizer range. The connection and combination with other elements of the V28 space system leads to an efficient and harmonious result.