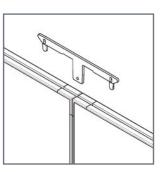

# V28 Linking

The clever V28 linking technique makes it easy to connect screens and to combine them into endless configurations.

Form and function were key aspects in the design of the V28 linking elements. The aesthetically appealing Linking column of the V28 space system offer a wide scope of configuration possibilities. The easy and quick assembly is a strong asset of the system.

#### Connecting column

The connecting column can be used for linear, 90° L-shaped, T-shaped or even X-shaped connections for up to 4 Screens.

- 12 -