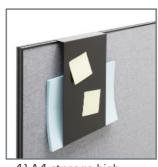

#### Whiteboard-compatible accessories

The application of a whiteboard-compatible coating makes it possible to write on the V28 accessories. Furthermore all accessories can be used as a magnet board.

1) A4 storage high

2) A4 double storage

- 14 -