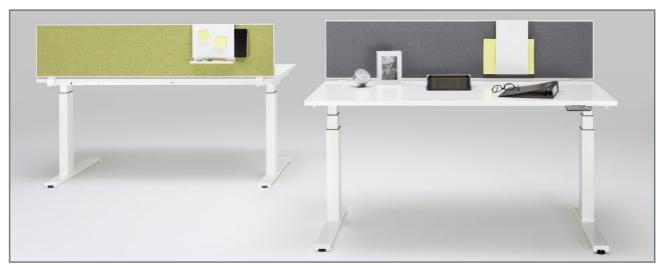

# V28 Modular and versatile

The elegant V28 space system acts as a visual and acoustical protection. The different variants respond to the manifold application requirements.

# screen

# board

# organizer