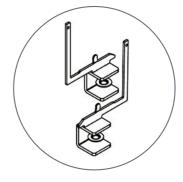

#### Technical product specifications

Fixing clamp set for top thicknesses between 10 - 40 mm

- 9 --8-