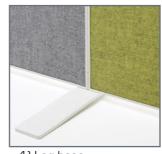

# V28 Screen

Immediately after installation of a V28 Screen arrangement, the acoustic effect on the environment is noticeable and improved working conditions are guaranteed.

Ending unit

1) Stabilising foot

2) Leg base

- 6 -

3) Levellers

Connection units

1) Leg base

2) Levellers

Quick and easy assembly was an essential aspect of the V28 Screen design. The tool-free connector range guarantees a quick assembly and disassembly of the screens.