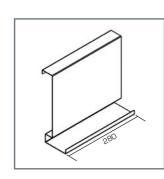

#### Technical product specifications

Fixing distance for table top

Fixing clamp set for top thicknesses between 10 - 40 mm

-10-